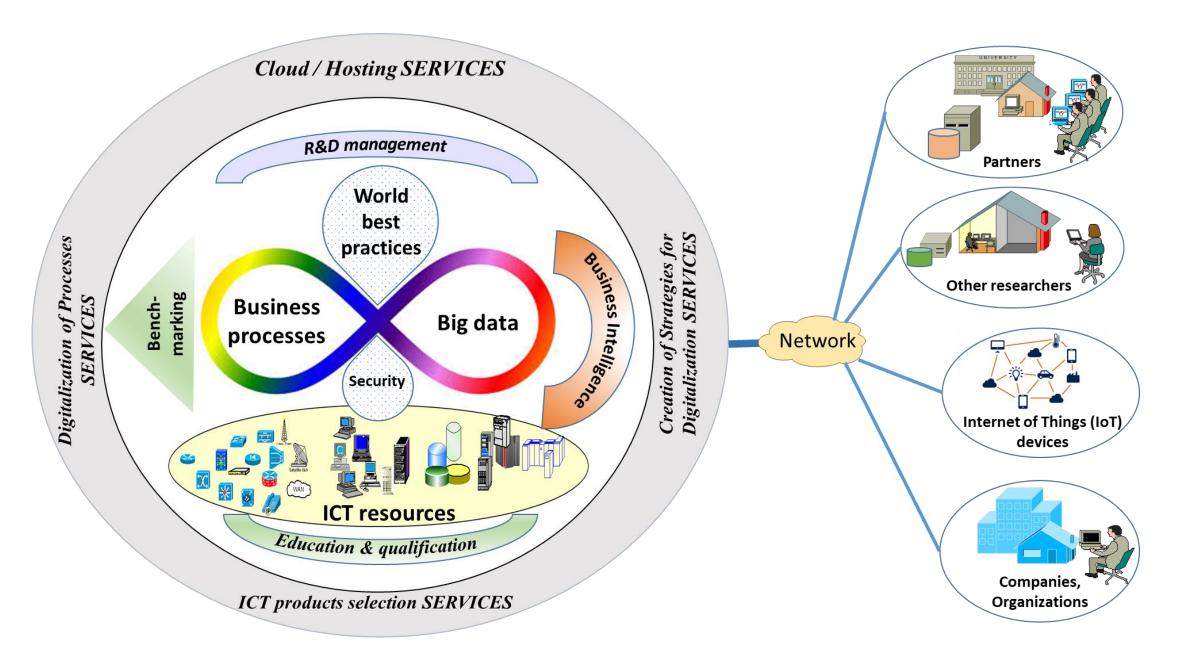

# The Center of Competence (CoC) is established according to

Procedure BG05M2OP001-1.002 "Establishment and development of competence centers"

Operational Program "Science and Education for Smart Growth" 2014 - 2020

Project BG05M2OP001-1.002-0002
"Digital transformation of Economy in Big Data environment"



#### Functional Architecture of the CoC



#### Conceptual ICT architecture of the CoC



## Central system – Physical layout



### Application of the Principle of Database / Processing in memory



#### **Business Applications using Big Data**



#### Conceptual schema for Big data treatment



#### Creation of Business processes with Big data for SME, incl. from scratch



### Main business areas on focus

| # | Business / Economical ereas                                                   |  |
|---|-------------------------------------------------------------------------------|--|
| 1 | Accounting and asset management                                               |  |
| 2 | Financial Management                                                          |  |
| 3 | Logistics, Transport, Supply Chain Management (SCM)