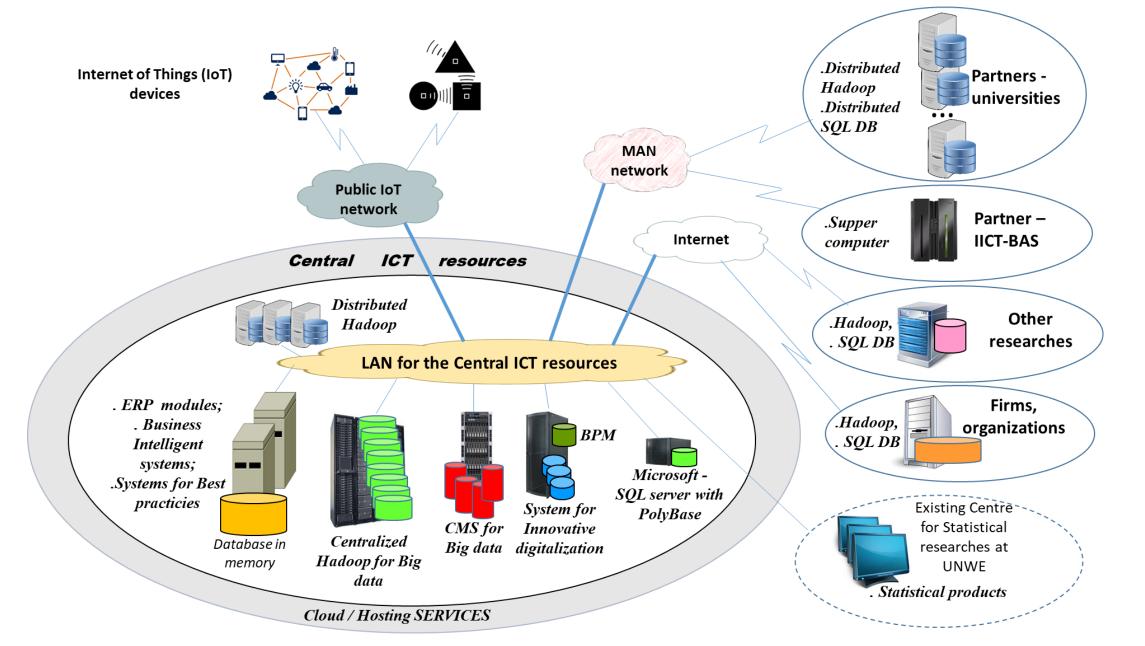

# The Center of Competence (CoC) is established according to

Procedure BG05M2OP001-1.002 "Establishment and development of competence centers"

Operational Program "Science and Education for Smart Growth" 2014 - 2020

Project BG05M2OP001-1.002-0002
"Digital transformation of Economy in Big Data environment"



#### Functional Architecture of the CoC



#### Conceptual ICT architecture of the CoC



## Central system – Physical layout



### Application of the Principle of Database / Processing in memory



#### **Business Applications using Big Data**



#### Conceptual schema for Big data treatment



#### Creation of Business processes with Big data for SME, incl. from scratch



### Main business areas on focus

| # | Business / Economical ereas                                                   |  |
|---|-------------------------------------------------------------------------------|--|
| 1 | Accounting and asset management                                               |  |
| 2 | Financial Management                                                          |  |
| 3 | Logistics, Transport, Supply Chain Management (SCM)                           |  |
| 4 | Marketing, sales, order