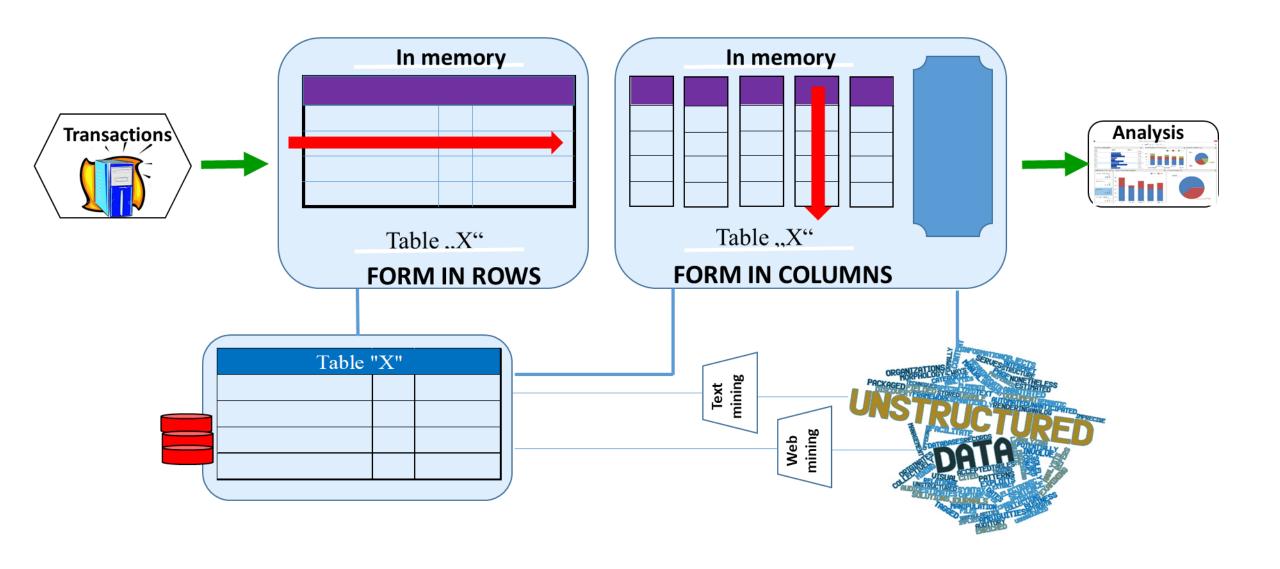

# The Center of Competence (CoC) is established according to

Procedure BG05M2OP001-1.002 "Establishment and development of competence centers"

Operational Program "Science and Education for Smart Growth" 2014 - 2020

Project BG05M2OP001-1.002-0002
"Digital transformation of Economy in Big Data environment"



#### Functional Architecture of the CoC



#### Conceptual ICT architecture of the CoC



## Central system – Physical layout



### Application of the Principle of Database / Processing in memory



#### **Business Applications using Big Data**



#### Conceptual schema for Big data treatment



#### Creation of Business processes with Big data for SME, incl. from scratch



### Main business areas on focus

| # | Business / Economical ereas                                                   |  |
|---|-------------------------------------------------------------------------------|--|
| 1 | Accounting and asset management                                               |  |
| 2 | Financial Management                                                          |  |
| 3 | Logistics, Transport, Supply Chain Management (SCM)                           |  |
| 4 | Marketing, sales, order management and customer relationship management (CRM) |  |
| 5 | Human Resources