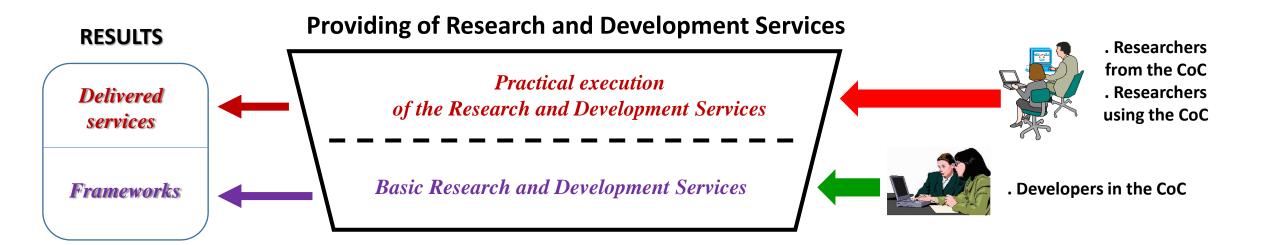

### **Offered Research and Development Services**

- Services creating digitization strategies
- Process digitization services
- ICT product selection services
- The services for providing the resources of the Center for Competence for conducting research

#### Offered System and Applied-Research services

- Design of hardware systems related to big data processing
- Design of methods, models and algorithms for big data processing
- Integrate big data into digitalized business processes
- Design of computer components for big data processing