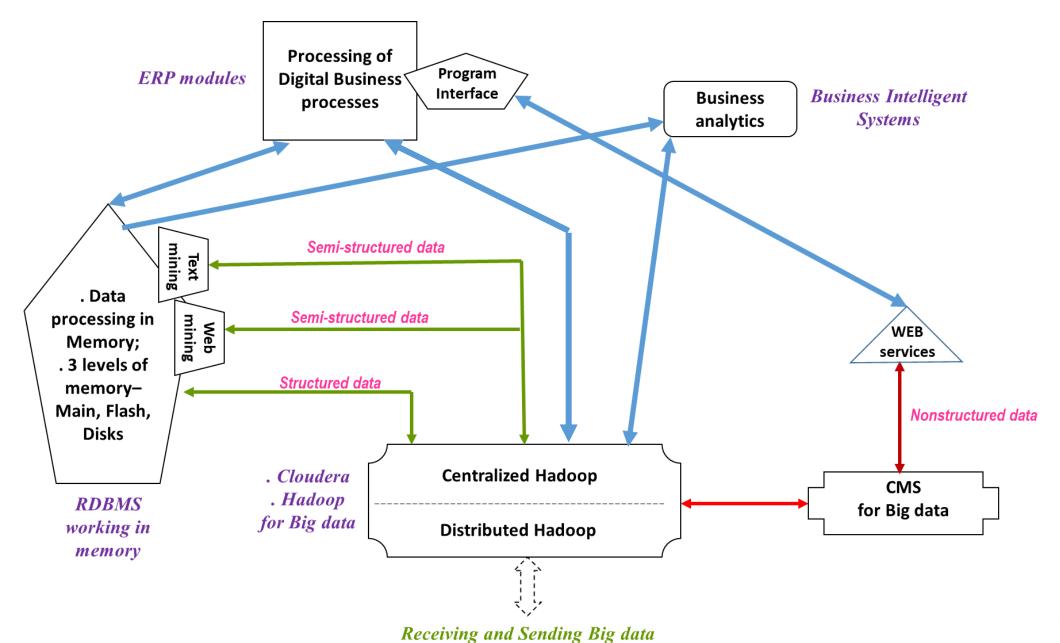

# The Center of Competence (CoC) is established according to

Procedure BG05M2OP001-1.002 "Establishment and development of competence centers"

Operational Program "Science and Education for Smart Growth" 2014 - 2020

Project BG05M2OP001-1.002-0002
"Digital transformation of Economy in Big Data environment"



#### Functional Architecture of the CoC



#### Conceptual ICT architecture of the CoC



## Central system – Physical layout



### Application of the Principle of Database / Processing in memory



#### **Business Applications using Big Data**



#### Conceptual schema for Big data treatment



#### Creation of Business processes with Big data for SME, incl. from scratch



### Main business areas on focus

| # | Business / Economical ereas                                                   |  |
|---|-------------------------------------------------------------------------------|--|
| 1 | Accounting and asset management                                               |  |
| 2 | Financial Management                                                          |  |
| 3 | Logistics, Transport, Supply Chain Management (SCM)                           |  |
| 4 | Marketing, sales, order management and customer relationship management (CRM) |  |
| 5 | Human Resources                                                               |  |
| 6 | Real Estate Management (Building-Construction Manageme