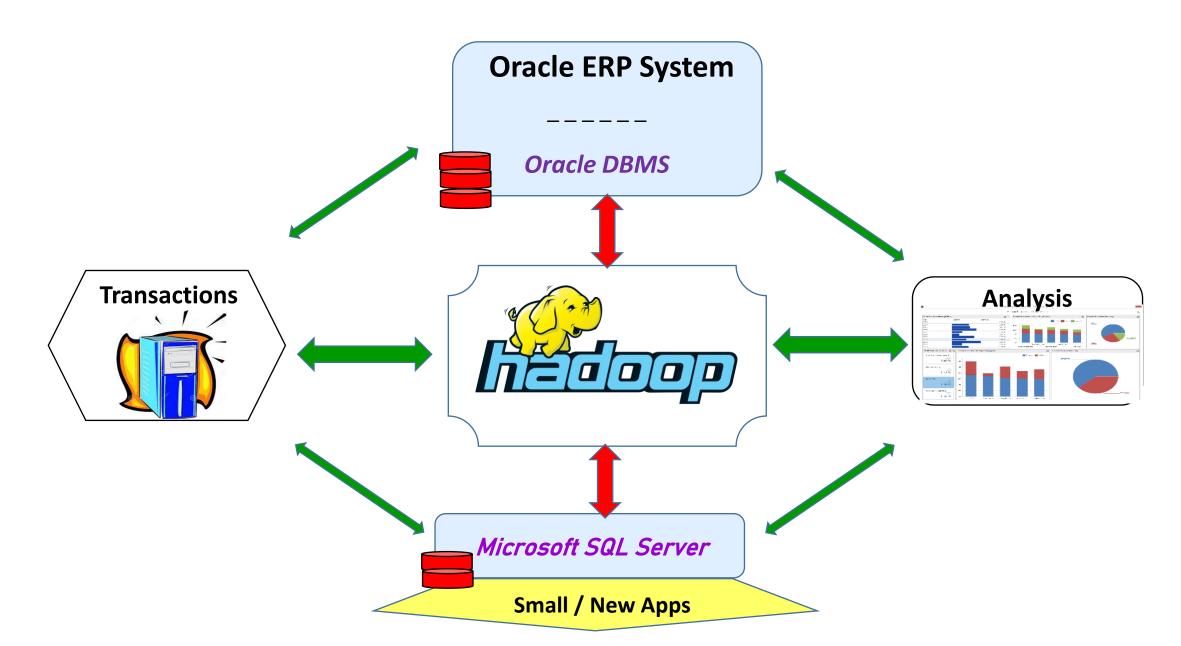

# The Center of Competence (CoC) is established according to

Procedure BG05M2OP001-1.002 "Establishment and development of competence centers"

Operational Program "Science and Education for Smart Growth" 2014 - 2020

Project BG05M2OP001-1.002-0002
"Digital transformation of Economy in Big Data environment"



#### Functional Architecture of the CoC



#### Conceptual ICT architecture of the CoC



## Central system – Physical layout



### Application of the Principle of Database / Processing in memory



#### **Business Applications using Big Data**



#### Conceptual schema for Big data treatment



#### Creation of Business processes with Big data for SME, incl. from scratch



### Main business areas on focus

| # | Business / Economical ereas                                                   |  |
|---|-------------------------------------------------------------------------------|--|
| 1 | Accounting and asset management                                               |  |
| 2 | Financial Management                                                          |  |
| 3 | Logistics, Transport, Supply Chain Management (SCM)                           |  |
| 4 | Marketing, sales, order management and customer relationship management (CRM) |  |
| 5 | Human Resources                                                               |  |
| 6 | Real