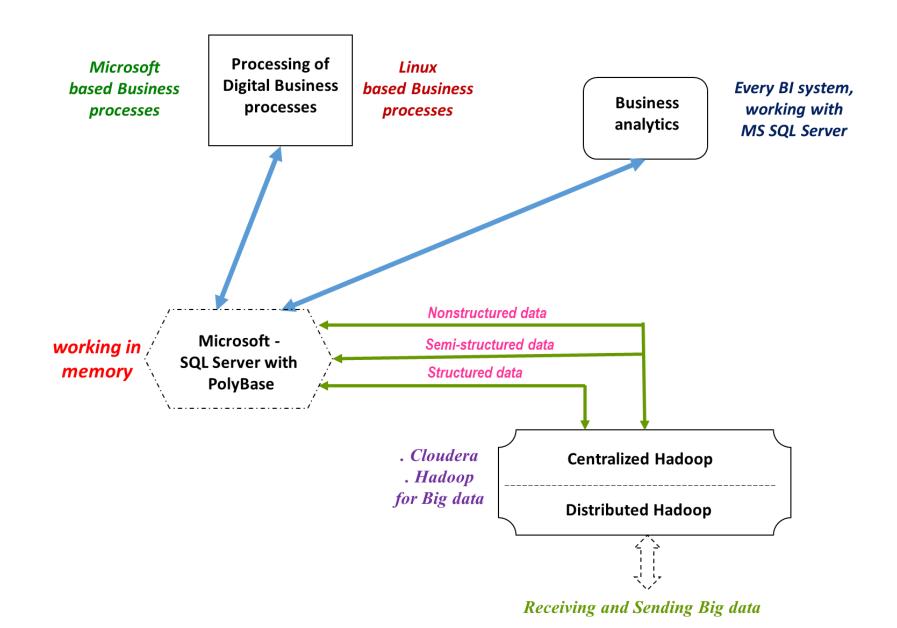

# The Center of Competence (CoC) is established according to

Procedure BG05M2OP001-1.002 "Establishment and development of competence centers"

Operational Program "Science and Education for Smart Growth" 2014 - 2020

Project BG05M2OP001-1.002-0002
"Digital transformation of Economy in Big Data environment"



#### Functional Architecture of the CoC



#### Conceptual ICT architecture of the CoC



## Central system – Physical layout



### Application of the Principle of Database / Processing in memory



#### **Business Applications using Big Data**



#### Conceptual schema for Big data treatment



#### Creation of Business processes with Big data for SME, incl. from scratch



### Main business areas on focus

| # | Business / Economical ereas                                                   |  |
|---|-------------------------------------------------------------------------------|--|
| 1 | Accounting and asset management                                               |  |
| 2 | Financial Management                                                          |  |
| 3 | Logistics, Transport, Supply Chain Management (SCM)                           |  |
| 4 | Marketing, sales, order management and customer relationship management (CRM) |  |
| 5 | Human Resources                                                               |  |
| 6 | Real Estate Management (Building-Construction Management)                     |  |
| 7 | Manifacturing