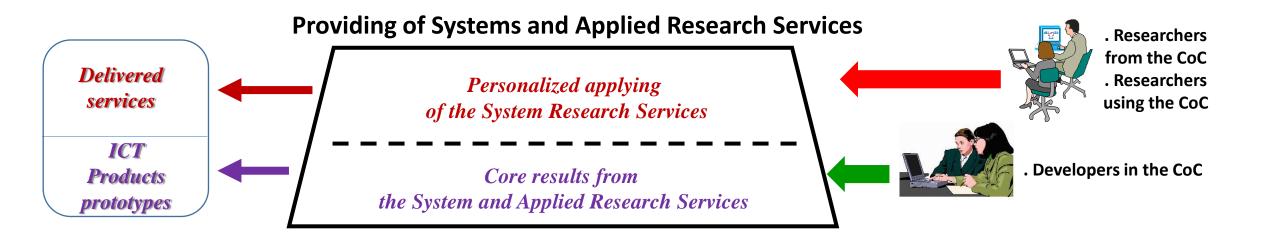

#### Offered System and Applied-Research services

- Design of hardware systems related to big data processing
- Design of methods, models and algorithms for big data processing
- Integrate big data into digitalized business processes
- Design of computer components for big data processing